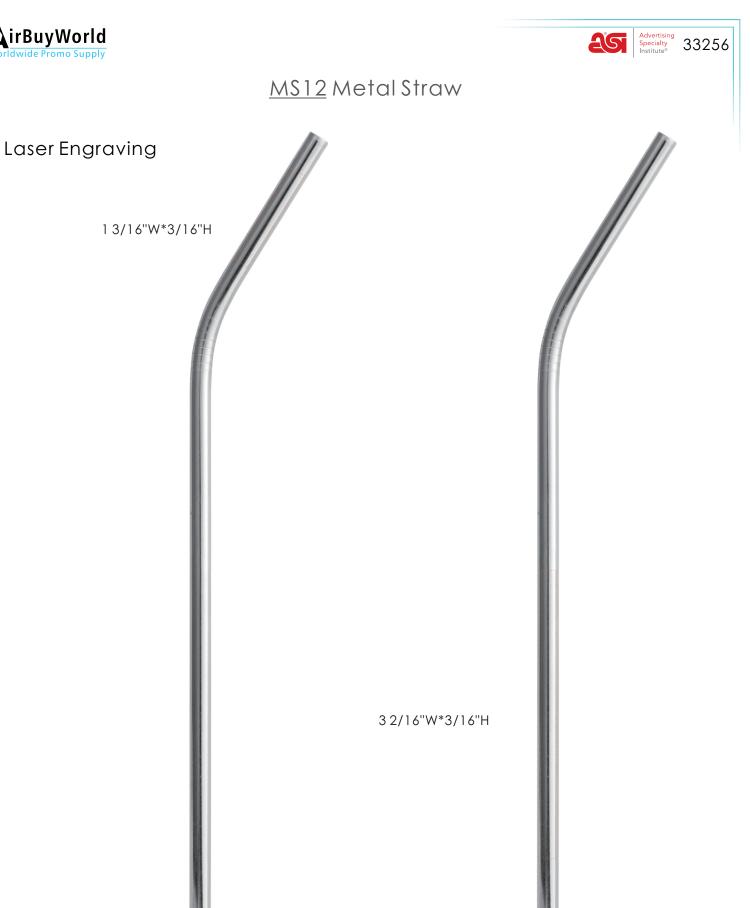

- Exact PMS color matches are not available, due to the difference of PC or tablet display, coloring materials and imprint process. We try to match your color selections as closely as possible using PMSnumbers as a reference only, an exact 100% match cannot be guaranteed.
- ◆Exact PMS number is required if your artwork is colorized.
- ◆For silkscreen, in order to make your artwork more obvious, we suggest that the artwork's color should not be the same as or very similar with the pen barrel's color. If the red artwork is printed on the black pen barrel, it won't be obvious.
- ◆ For laser engraving, the artwork's color usually is gold or silver. It all depends on the material of the pen. If the material of the pen barrel is aluminum alloy or stainless steel, the artwork's color will be si